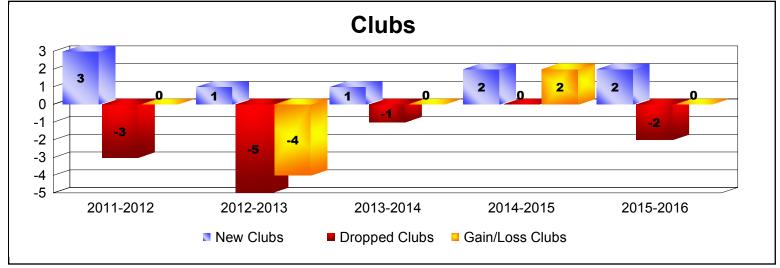

District 118 Y

As of June 2016 Cumulative

| Year      | New<br>Clubs | Dropped<br>Clubs | Gain/<br>Loss<br>Clubs | New<br>Members | Charter<br>Members | Reinstate<br>Members | Transfer<br>Members | Total<br>Member<br>Added | Total<br>Members<br>Dropped | Gain/<br>Loss<br>Members |
|-----------|--------------|------------------|------------------------|----------------|--------------------|----------------------|---------------------|--------------------------|-----------------------------|--------------------------|
| 2011-2012 | 3            | -3               | 0                      | 171            | 72                 | 8                    | 21                  | 272                      | -307                        | -35                      |
| 2012-2013 | 1            | -5               | -4                     | 127            | 29                 | 7                    | 31                  | 194                      | -348                        | -154                     |
| 2013-2014 | 1            | -1               | 0                      | 149            | 31                 | 1                    | 16                  | 197                      | -187                        | 10                       |
| 2014-2015 | 2            | 0                | 2                      | 211            | 69                 | 10                   | 14                  | 304                      | -225                        | 79                       |
| 2015-2016 | 2            | -2               | 0                      | 140            | 60                 | 3                    | 15                  | 218                      | -295                        | -77                      |
| Average   | 2            | -2               | 0                      | 160            | 52                 | 6                    | 19                  | 237                      | -272                        | -35                      |