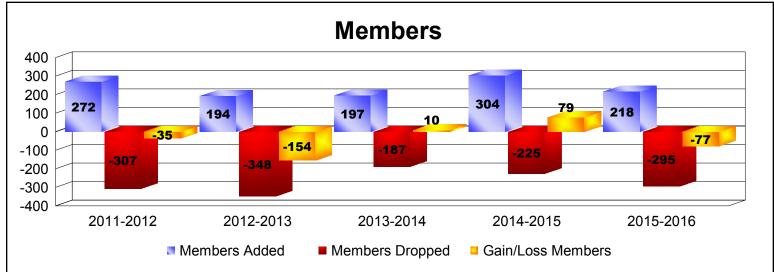

District 118 Y

As of June 2016 Cumulative

| Year      | New<br>Clubs | Dropped<br>Clubs | Gain/<br>Loss<br>Clubs | New<br>Members | Charter<br>Members | Reinstate<br>Members | Transfer<br>Members | Total<br>Member<br>Added | Total<br>Members<br>Dropped | Gain/<br>Loss<br>Members |
|-----------|--------------|------------------|------------------------|----------------|--------------------|----------------------|---------------------|--------------------------|-----------------------------|--------------------------|
| 2011-2012 | 3            | -3               | 0                      | 171            | 72                 | 8                    | 21                  | 272                      | -307                        | -35                      |
| 2012-2013 | 1            | -5               | -4                     | 127            | 29                 | 7                    | 31                  | 194                      | -348                        | -154                     |
| 2013-2014 | 1            | -1               | 0                      | 149            | 31                 | 1                    | 16                  | 197                      | -187                        | 10                       |
| 2014-2015 | 2            | 0                | 2                      | 211            | 69                 | 10                   | 14                  | 304                      | -225                        | 79                       |
| 2015-2016 | 2            | -2               | 0                      | 140            | 60                 | 3                    | 15                  | 218                      | -295                        | -77                      |
| Average   | 2            | -2               | 0                      | 160            | 52                 | 6                    | 19                  | 237                      | -272                        | -35                      |